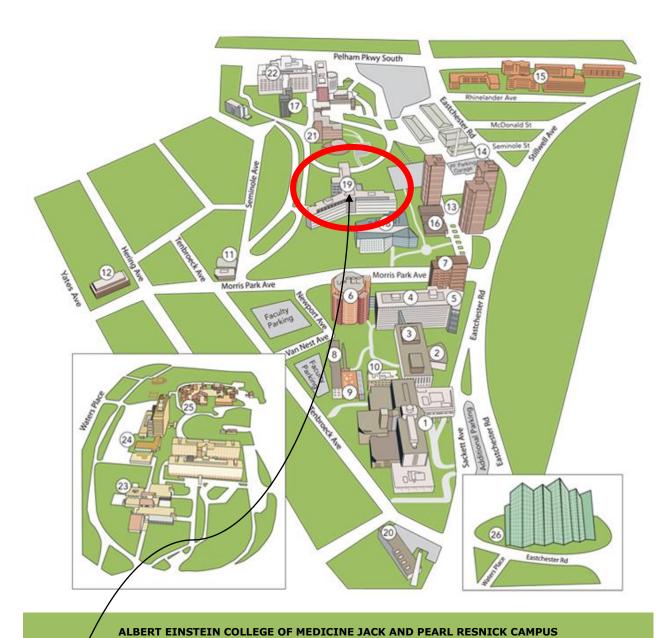

<u>Directions to:</u> Albert Einstein College of Medicine, The Children's Evaluation & Rehabilation Center (CERC), Van Etten, 1<sup>st</sup> Floor, C-Wing, 1225 Morris Park Avenue, Bronx, 10461

20 Einstein Boiler Plant - 1199 Sackett Ave

19 Van Etten Building - 1225 Morris Park

|                                    | JACOBI MEDICAL CENTER           |
|------------------------------------|---------------------------------|
| 21 Nurses' Residence - 1400 Pelham | 22 Jacobi Medical Center - 1400 |
| Pkwy S                             | Pelham Pkwy S                   |